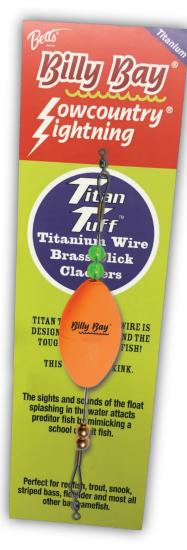

# Billy Bay<sup>®</sup> Lowcountry<sup>®</sup> Lightning Attract a Strike!

**Brass Weighted** Click Clackers™

itan uff

Titanium Wire

TITAN TUFF TITANIUM WIRE IS DESIGNED TO WITHSTAND THE TOUGHEST FIGHTING FISH!

THIS WIRE WON'T KINK.