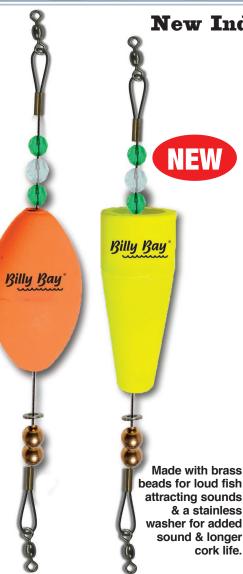

# Bells

## Absolutely Totally New Innovative Products



# Billy Bay<sup>®</sup> Lowcountry<sup>®</sup> Lightning Attract a Strike!

**Brass Weighted** Click Clackers™

itan uff

Titanium Wire

TITAN TUFF TITANIUM WIRE IS DESIGNED TO WITHSTAND THE TOUGHEST FIGHTING FISH!

THIS WIRE WON'T KINK.

### **Popping Float**

|        |      | -           |
|--------|------|-------------|
| Stock# | Size | Description |

777-P-R 3" Brass Weighted Pop N' Gurgle - Red 777-P-Y 3" Brass Weighted Pop N' Gurgle - Yellow

777-P-O 3" Brass Weighted Pop N' Gurgle - Orange

### Oval

Stock# Size Description

777-0-R 2-1/2" Brass Weighted Oval - Red 777-0-Y 2-1/2" Brass Weighted Oval - Yellow 777-0-0 2-1/2" Brass Weighted Oval - Orange

### Pack:

1 pc. pack - 12 packs



# **New Indestructible Wire!**